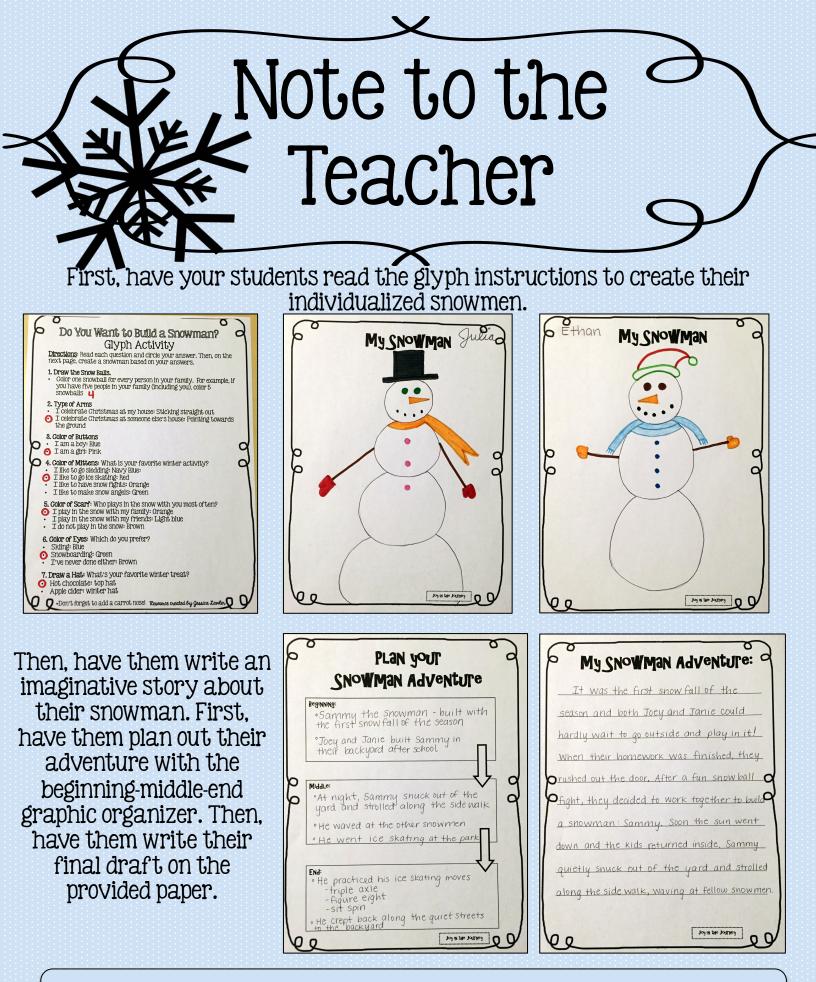

# Name: Do You Want to Build a Snowman? Glyph Activity

Directions: Read each question and circle your answer. Then, on the next page, create a snowman based on your answers.

- 1. Draw the Snow Balls.
- Color one snowball for every person in your family. For example, if you have five people in your family (including you), draw 5 snowballs

### 2. Type of Arms

- I celebrate Christmas at my house: Sticking straight out
- I celebrate Christmas at someone else's house: Pointing towards the ground

3. Color of Buttons

- I am a boy: Blue
- I am a girl: Pink
- 4. Color of Mittens: What is your favorite winter activity?
- I like to go sledding: Navy Blue:
- I like to go ice skating: Red
- I like to have snow fights: Orange
- I like to make snow angels: Green
- 5. Color of Scarf: Who plays in the snow with you most often?
- I play in the snow with my family: Orange
- I play in the snow with my friends: Light blue •
- I do not play in the snow: Brown •

#### 6. Color of Eyes: Which do you prefer?

- Skiing: Blue
- Snowboarding: Green
- T've never done either: Brown
- 7. Draw a Hat: What's your favorite winter treat?
- Hot chocolate: top hat
- Apple cider: winter hat

\*Don't forget to add a carrot nose and a mouth Dessire. Youldon

Jessica Lawler

| 6           | Name:<br>A Snowman Adventure         | ð |
|-------------|--------------------------------------|---|
|             |                                      | - |
| -<br> -<br> |                                      | q |
| ю<br>_<br>_ |                                      |   |
|             |                                      | - |
| -<br>       | Resource created by Jessica Lawler Q |   |