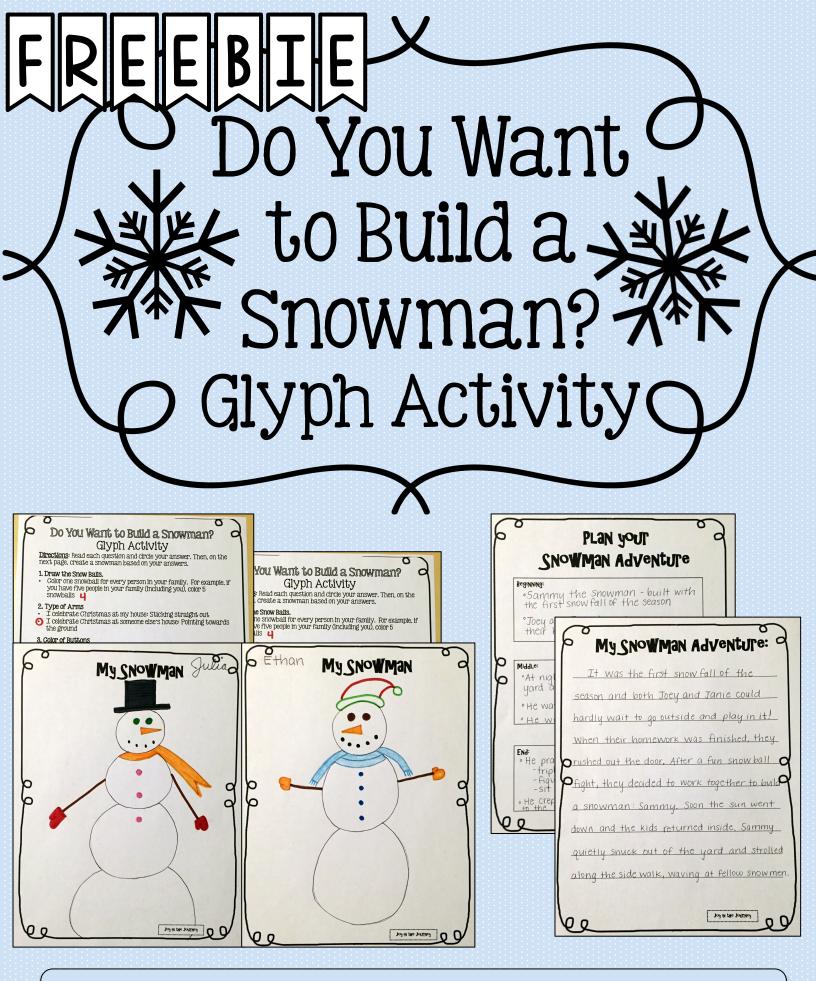

# Name: Do You Want to Build a Snowman? Glyph Activity

Directions: Read each question and circle your answer. Then, on the next page, create a snowman based on your answers.

- 1. Draw the Snow Balls.
- Color one snowball for every person in your family. For example, if you have five people in your family (including you), draw 5 snowballs

### 2. Type of Arms

- I celebrate Christmas at my house: Sticking straight out
- I celebrate Christmas at someone else's house: Pointing towards the ground

3. Color of Buttons

- I am a boy: Blue
- I am a girl: Pink
- 4. Color of Mittens: What is your favorite winter activity?
- I like to go sledding: Navy Blue:
- I like to go ice skating: Red
- I like to have snow fights: Orange
- I like to make snow angels: Green
- 5. Color of Scarf: Who plays in the snow with you most often?
- I play in the snow with my family: Orange
- I play in the snow with my friends: Light blue •
- I do not play in the snow: Brown •

#### 6. Color of Eyes: Which do you prefer?

- Skiing: Blue
- Snowboarding: Green
- T've never done either: Brown
- 7. Draw a Hat: What's your favorite winter treat?
- Hot chocolate: top hat
- Apple cider: winter hat

\*Don't forget to add a carrot nose and a mouth Dessire. Youldon

Jessica Lawler

| 6           | Name:<br>A Snowman Adventure         | ð |
|-------------|--------------------------------------|---|
|             |                                      | - |
| -<br> -<br> |                                      | q |
| ю<br>_<br>_ |                                      |   |
|             |                                      | - |
| -<br>       | Resource created by Jessica Lawler Q |   |